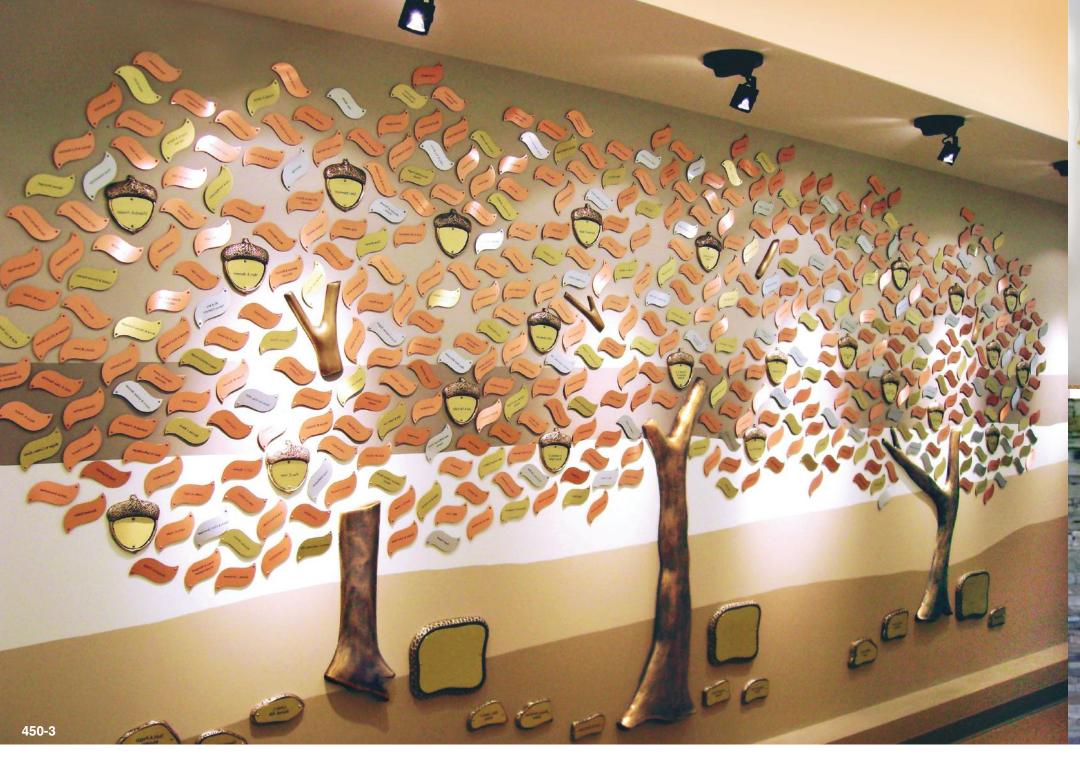

### Model 450-3

500 - 2" x 4" brass, aluminum and copper leaves affixed to flush 3/8" acrylic leaves. The bases and branches are sculptured cast bronze with a hand rubbed oxidized finish. Optional bronze and brass rocks and acorns recognize large donations.