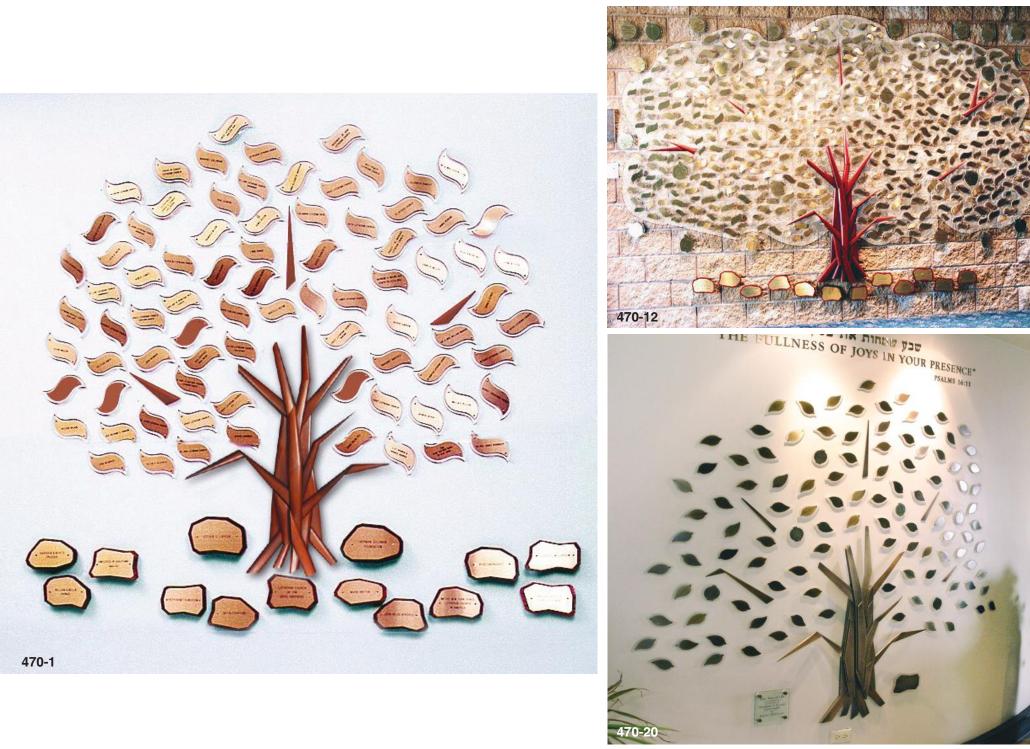

### Model 470-1

80- 2" x 4" brass leaves affixed to 3/8" acrylic leaves. The layered base and branches are hand carved mahogany. Optional brass and mahogany rocks recognize large donations.

### Model 470-12

500 - 2" x 4" brass leaves mounted to multi-elevational acrylic islands. The layered base and branches are hand carved cherry. Optional apples and rocks recognize large donations.

### Model 470-20

100 custom shaped, oxidized brass leaves affixed to ¼" frosted acrylic leaves. The multi-layered base and branches are oxidized bronze. Optional brass and acrylic pomegranates recognize larger donations.

### Model 470-5

500 - 2" x 4" brass leaves affixed to 3/8" acrylic leaves. The layered base and branches are hand carved mahogany. Optional brass and mahogany rocks recognize large donations.

Trees can be custom designed for any wall size.