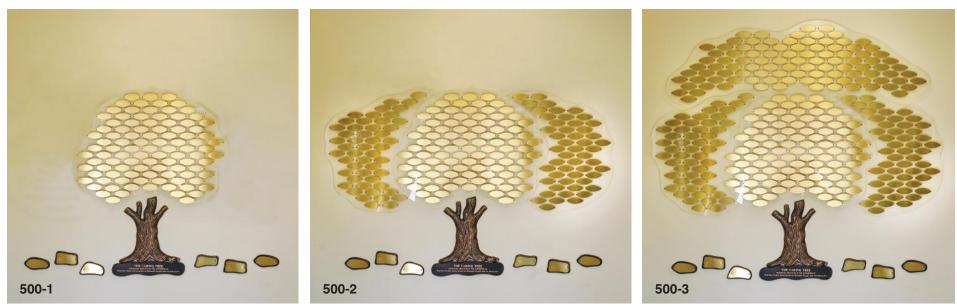

For additional tree designs visit our website.

Boy/Girl Profile Brass plate

www.webaum.com 1.800.922.7377

Leaves on acrylic islands.

- 525-1 100 1 1/2" x 4" leaves mounted to center acrylic island
- 525-2 Addition of 2 50 leaf side islands
- 525-3 Addition of 100 leaf top island *Sculptured oxidized bronze base.*
- 500-1 100 1 1/2" x 4" leaves mounted to center acrylic island
- 500-2 Addition of 2 50 leaf side islands
- **500-3** Addition of 100 leaf top island Sculptured oxidized bronze base with bronze dedication stone. Optional bronze rocks with brass plates recognize large donations.
- 527-1 100 1 1/2" x 3 1/2" leaves mounted to 3 acrylic islands
- **527-2** Addition of 150 leaves on 5 additional islands
- **527-3** Addition of 100 leaves on 4 additional islands *Hand carved oak base.*