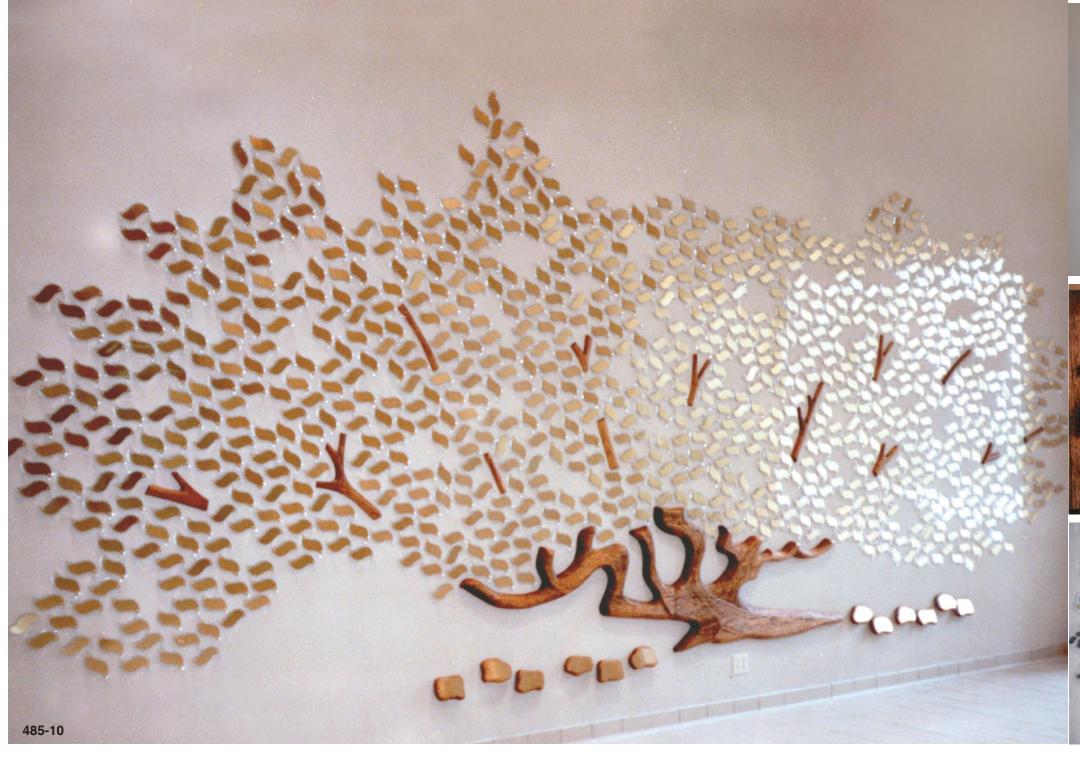

## Windswept

### Model 485-10

1000 - 2" x 4" brass leaves affixed to 3/8" acrylic leaves. The base and branches are hand carved oak. Optional oak and brass rocks recognize large donations.