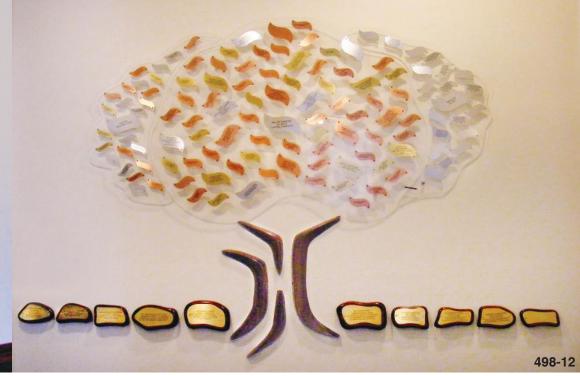

### Model 498-12

150 multiple size brass, aluminum and copper leaves mounted to multi-elevational acrylic islands. The prismatic base is mahogany. Optional rocks recognize large donors.

Trees can be custom designed for any wall size.