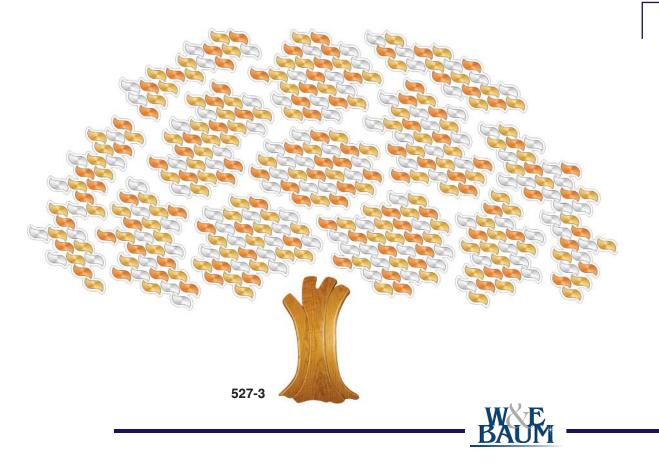

For additional tree designs visit our website.

Boy/Girl Profile Brass plate

www.webaum.com 1.800.922.7377

Leaves on acrylic islands.

- 525-1 100 1 1/2" x 4" leaves mounted to center acrylic island
- 525-2 Addition of 2 50 leaf side islands
- 525-3 Addition of 100 leaf top island *Sculptured oxidized bronze base.*
- 500-1 100 1 1/2" x 4" leaves mounted to center acrylic island
- 500-2 Addition of 2 50 leaf side islands
- **500-3** Addition of 100 leaf top island Sculptured oxidized bronze base with bronze dedication stone. Optional bronze rocks with brass plates recognize large donations.
- 527-1 100 1 1/2" x 3 1/2" leaves mounted to 3 acrylic islands
- **527-2** Addition of 150 leaves on 5 additional islands
- **527-3** Addition of 100 leaves on 4 additional islands *Hand carved oak base.*