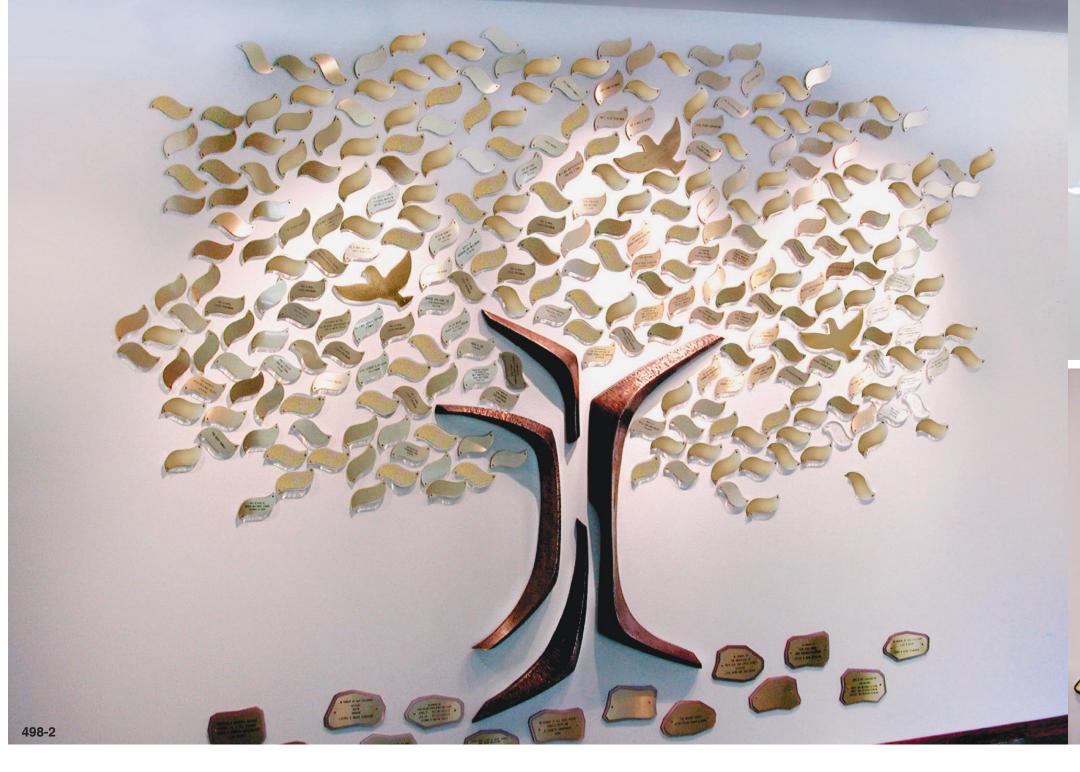

### Model 498-2

300 - 2" x 4" brass leaves affixed to 3/8" acrylic leaves. The prismatic base is mahogany. Optional mahogany and brass rocks and brass doves recognize large donations.