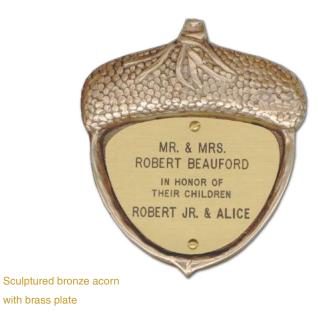

### Model 450-3

500 - 2" x 4" brass, aluminum and copper leaves affixed to flush 3/8" acrylic leaves. The bases and branches are sculptured cast bronze with a hand rubbed oxidized finish. Optional bronze and brass rocks and acorns recognize large donations.