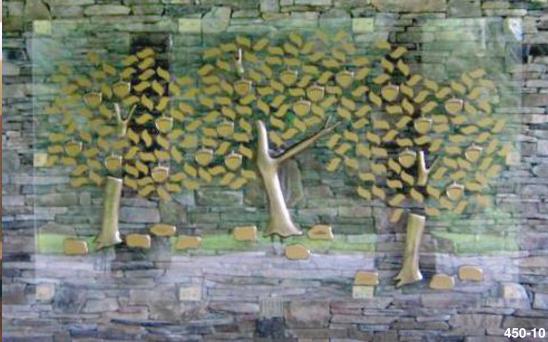

### Model 450-10

200 - 2" x 4" Vintage Gold acrylic leaves and sculptured cast bronze bases mounted to clear acrylic panels. Materials are rated for outdoor use.

Trees can be custom designed for any wall size.