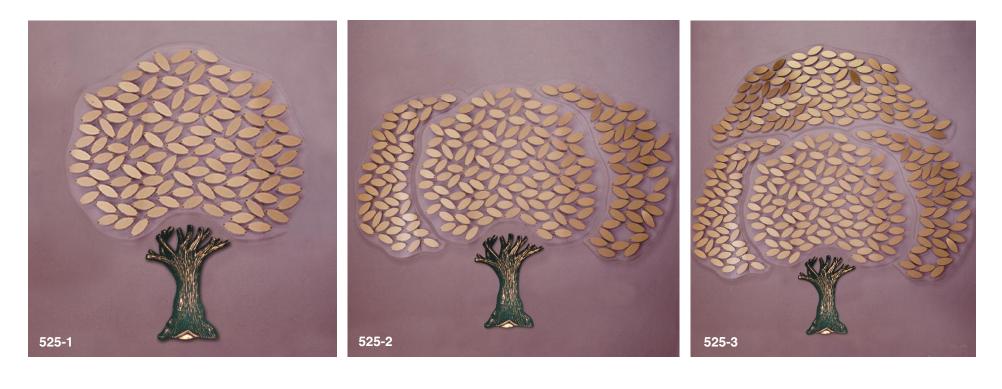

For additional tree designs visit our website.

Boy/Girl Profile Brass plate

www.webaum.com 1.800.922.7377

Leaves on acrylic islands.

- 525-1 100 1 1/2" x 4" leaves mounted to center acrylic island
- 525-2 Addition of 2 50 leaf side islands
- 525-3 Addition of 100 leaf top island *Sculptured oxidized bronze base.*
- 500-1 100 1 1/2" x 4" leaves mounted to center acrylic island
- 500-2 Addition of 2 50 leaf side islands
- **500-3** Addition of 100 leaf top island Sculptured oxidized bronze base with bronze dedication stone. Optional bronze rocks with brass plates recognize large donations.
- 527-1 100 1 1/2" x 3 1/2" leaves mounted to 3 acrylic islands
- **527-2** Addition of 150 leaves on 5 additional islands
- **527-3** Addition of 100 leaves on 4 additional islands *Hand carved oak base.*