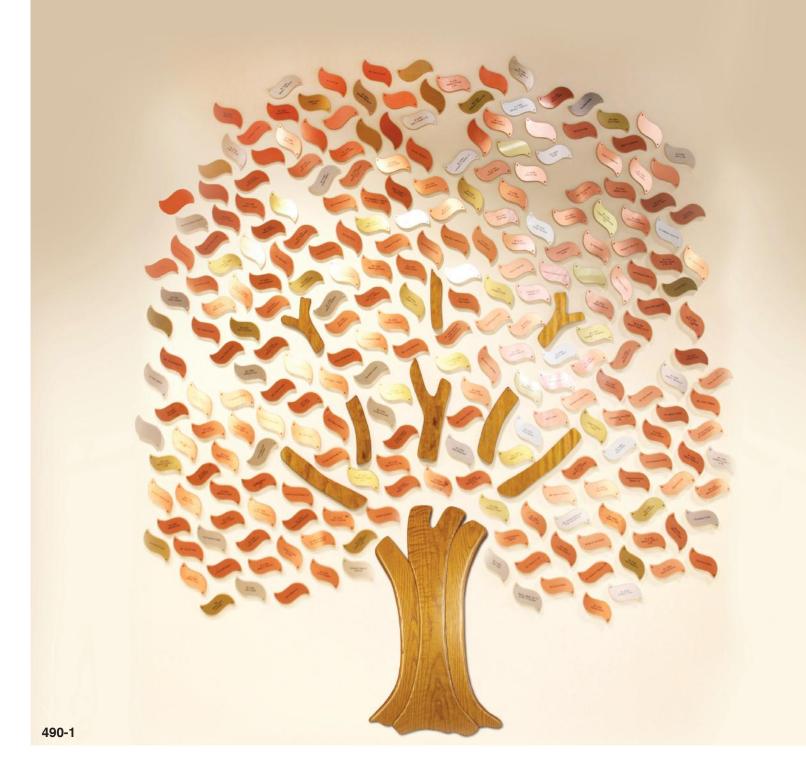

## **Arbor**

### Model 490 -1

250 - 2" x 4" brass, aluminum and copper leaves affixed to 3/8" acrylic leaves. The base and branches are hand carved, smooth oak.