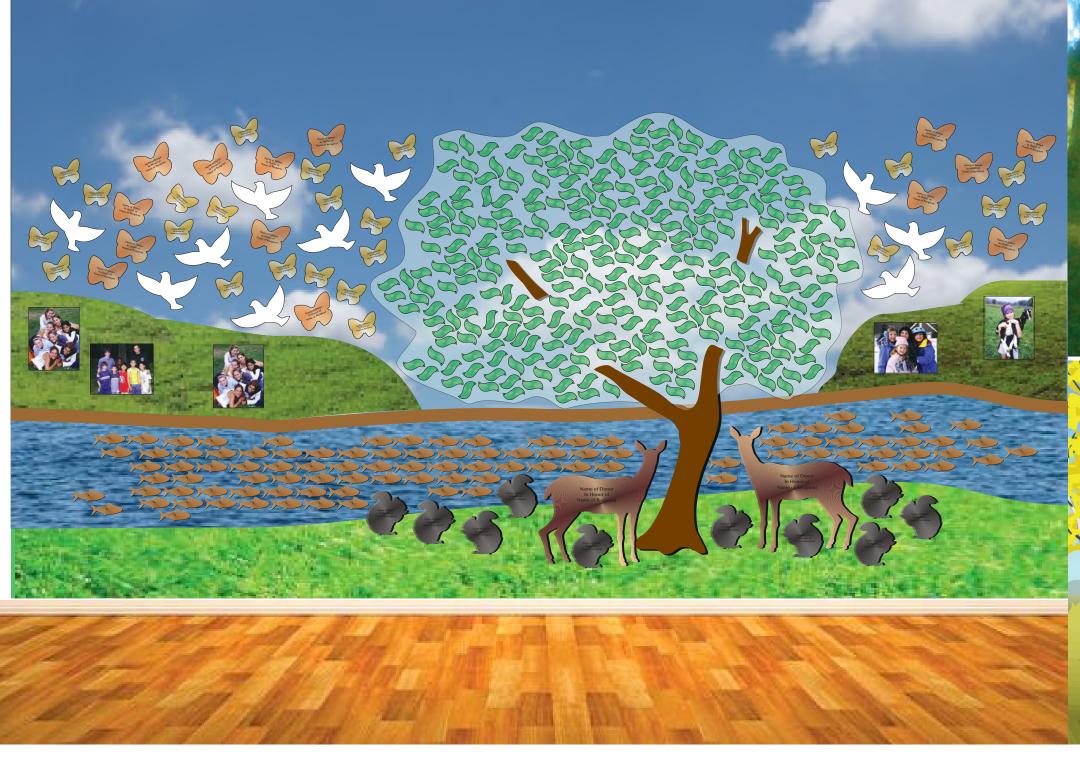

ic island
- 525-2 Addition of 2 50 leaf side islands
- 525-3 Addition of 100 leaf top island *Sculptured oxidized bronze base.*
- 500-1 100 1 1/2" x 4" leaves mounted to center acrylic island
- 500-2 Addition of 2 50 leaf side islands
- **500-3** Addition of 100 leaf top island Sculptured oxidized bronze base with bronze dedication stone. Optional bronze rocks with brass plates recognize large donations.
- 527-1 100 1 1/2" x 3 1/2" leaves mounted to 3 acrylic islands
- **527-2** Addition of 150 leaves on 5 additional islands
- **527-3** Addition of 100 leaves on 4 additional islands *Hand carved oak base.*

Leaves are available in brass, aluminum and copper to differentiate donor levels.

For additional tree designs visit our website.



Sculptured cast bronze base and dedication stone