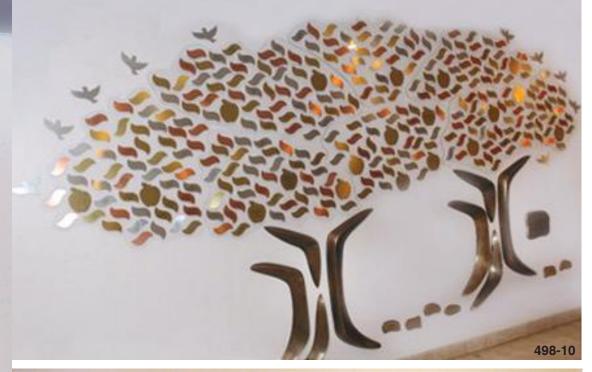

#### Model 498-10

250 - 2" x 4" brass, aluminum and copper leaves mounted to multi-elevational acrylic islands. The prismatic bases are oxidized bronze. Optional rocks, doves and apples recognize various donor levels.