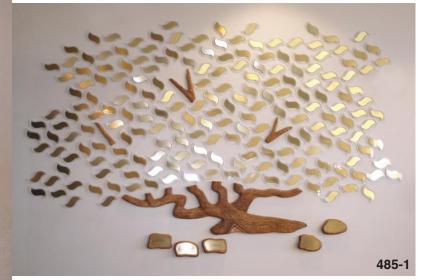

### Model 485-1

100 - 2" x 4" brass leaves affixed to 3/8" acrylic leaves. The base and branches are hand carved mahogany.