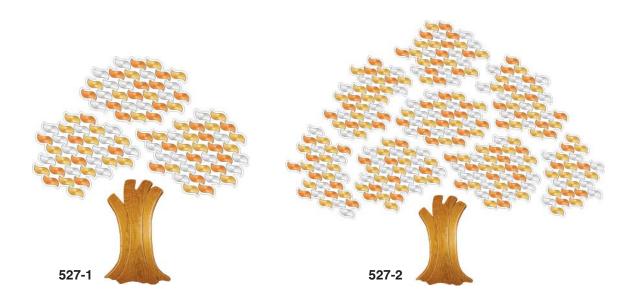

For additional tree designs visit our website.

Boy/Girl Profile Brass plate

www.webaum.com 1.800.922.7377

Leaves on acrylic islands.

- 525-1 100 1 1/2" x 4" leaves mounted to center acrylic island
- 525-2 Addition of 2 50 leaf side islands
- 525-3 Addition of 100 leaf top island *Sculptured oxidized bronze base.*
- 500-1 100 1 1/2" x 4" leaves mounted to center acrylic island
- 500-2 Addition of 2 50 leaf side islands
- **500-3** Addition of 100 leaf top island Sculptured oxidized bronze base with bronze dedication stone. Optional bronze rocks with brass plates recognize large donations.
- 527-1 100 1 1/2" x 3 1/2" leaves mounted to 3 acrylic islands
- **527-2** Addition of 150 leaves on 5 additional islands
- **527-3** Addition of 100 leaves on 4 additional islands *Hand carved oak base.*