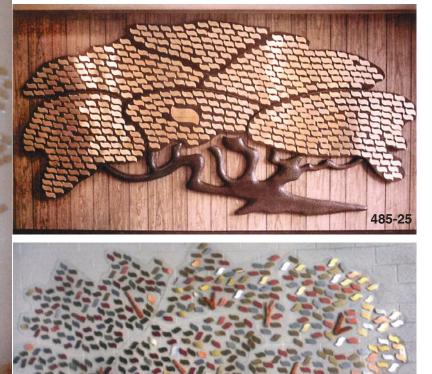

### Model 485-25

500 - 2" x 4" brass leaves mounted to walnut islands. The base is hand carved walnut.

Windswept bases are available in wood, sculptured cast bronze or aluminum.