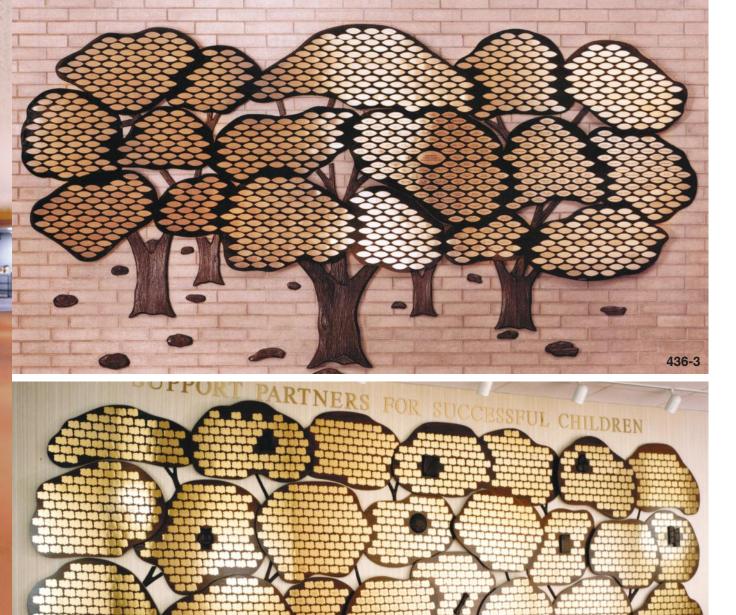

### Model 436-3

1000 - 1 1/2" x 4" brass leaves mounted to multi-elevational, smoked acrylic islands. The bases and branches are hand carved walnut.