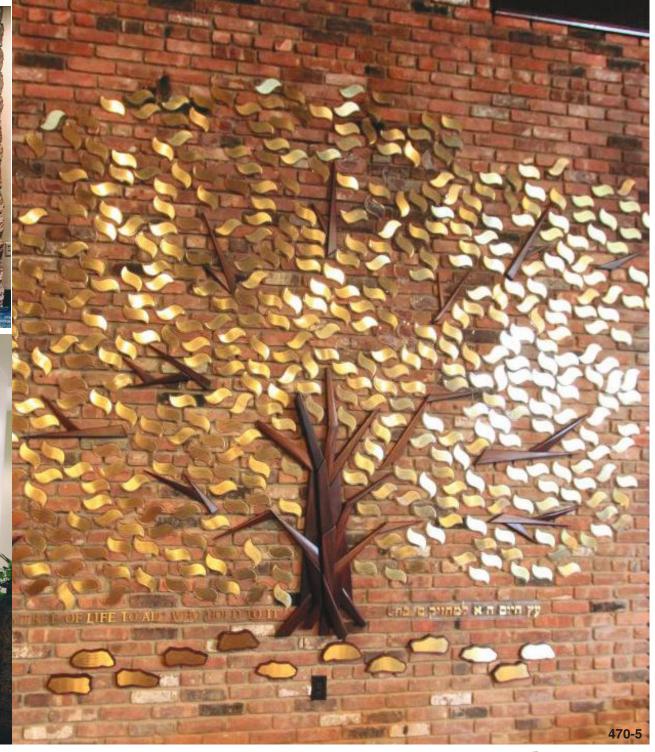

### Model 470-5

500 - 2" x 4" brass leaves affixed to 3/8" acrylic leaves. The layered base and branches are hand carved mahogany. Optional brass and mahogany rocks recognize large donations.

Trees can be custom designed for any wall size.