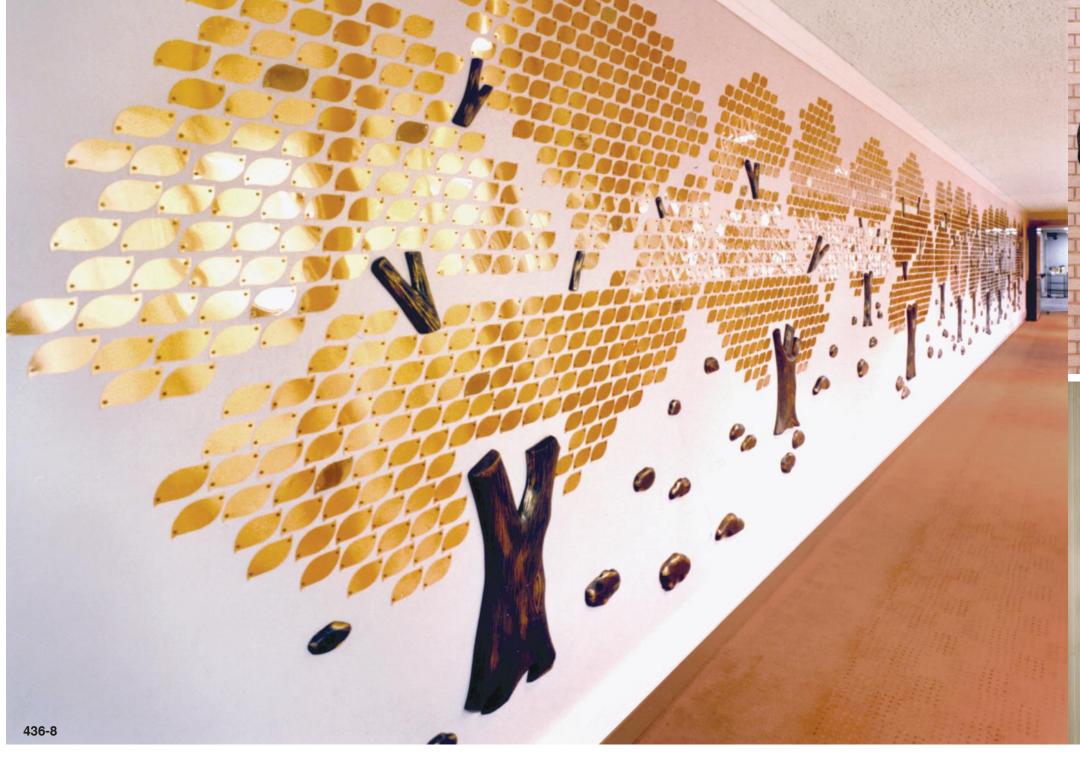

### Model 436-8

4000 - 1  $\frac{1}{2}$ " x 4" lemon shaped, brass leaves mounted directly to a wood backed wall. The bases, branches and rocks are sculptured, oxidized bronze.