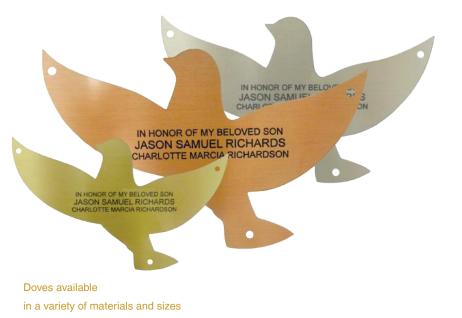

Prismatic bases are available in wood, cast bronze or aluminum.

For additional tree designs visit our website.

IN HONOR OF MY BELOVED SON JASON SAMUEL RICHARDS CHARLOTTE MARCIA RICHARDSON DECEMBER 31, 2001