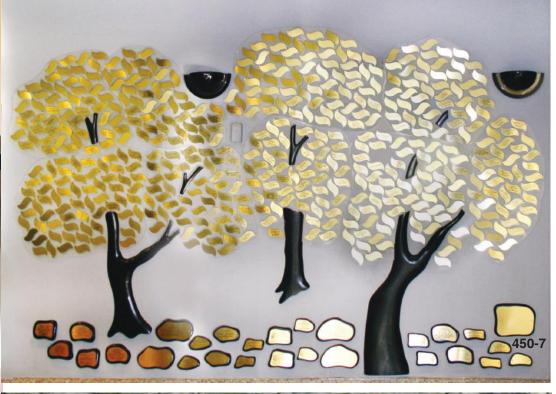

### Model 450-7

500 - 2" x 4" brass leaves mounted to acrylic islands. Bases and branches are smooth, rounded, black stained wood. Optional multiple size rocks recognize larger donations.