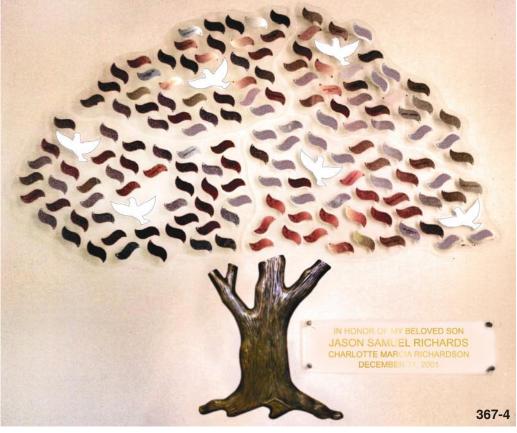

### Model 367-4

150 - 2" x 4" brass, aluminum and copper leaves mounted to multi-elevational acrylic islands. The base is sculptured, oxidized bronze. Optional metal doves recognize large donations.

Trees can be custom designed for any wall size.

Prismatic bases are available in wood, cast bronze or aluminum.

For additional tree designs visit our website.

IN HONOR OF MY BELOVED SON JASON SAMUEL RICHARDS CHARLOTTE MARCIA RICHARDSON DECEMBER 31, 2001