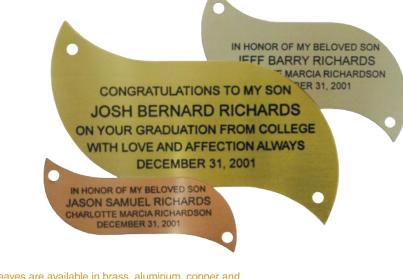

Prismatic bases are available in wood, cast bronze or aluminum.

For additional tree designs visit our website.

IN HONOR OF MY BELOVED SON JASON SAMUEL RICHARDS CHARLOTTE MARCIA RICHARDSON DECEMBER 31, 2001

CONGRATULATIONS TO MY SON JOSH BERNARD RICHARDS ON YOUR GRADUATION FROM COLLEGE WITH LOVE AND AFFECTION ALWAYS DECEMBER 31, 2001

Brass and copper leaves affixed to 3/8" acrylic leaves