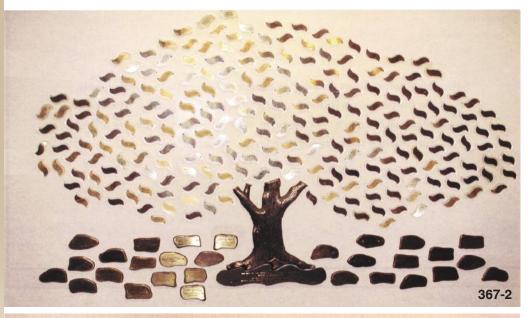

### Model 367-2

200 - 2" x 4" brass leaves affixed to 3/8" acrylic leaves. The base and dedication stone are oxidized bronze. Optional bronze and brass rocks recognize large donations.